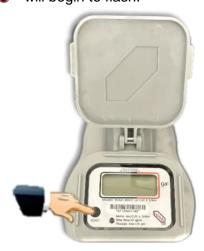

Once Bluetooth is enabled, the process of reading the consumption will begin.

3. Press the **LOAD** button on the meter. To start the communication process between the phone and the meter.

A red LED light will begin to flash.

You must remain near the meter for successful communication.

You must remain near the meter for successful communication during the entire process.

4. To obtain a copy of the bill before paying, select "Bill" and a copy will be emailed to you.