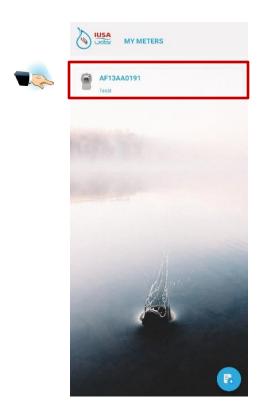

### To make a Payment:

1. Select the meter from "My Meters" list.

2. Enable Bluetooth / Read consumption

Bluetooth must be enabled in order to connect to the meter to read the consumption.

When prompted to allow Bluetooth, select "Allow" to accept.