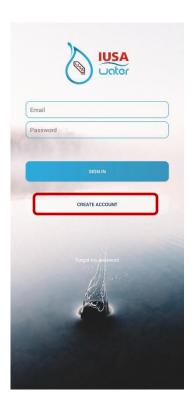

5. Allow IUSA Water to access photos, video, and audio on this device.

6. Select "Create Account"

### 7. Create Account

Fill in all required fields to set up the account.