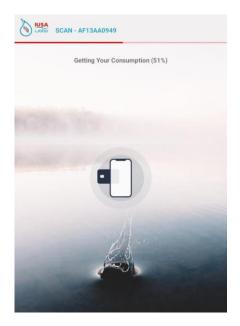

Once Bluetooth is enabled, the process of reading the consumption will begin.

3. Press the **LOAD** button on the meter. To start the communication process between the phone and the meter.

A red LED light will begin to flash.

You must remain near the meter for successful communication.

You must remain near the meter for successful communication during the entire process.

4. To obtain a copy of the bill before paying, select "Bill" and a copy will be emailed to you.