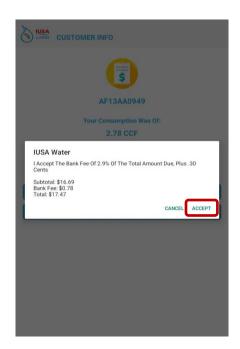

In case the mail does not reach the account, please report it to Customer Service.

6. To make a payment, select "Pay".

<sup>&</sup>quot;Confidential Information" Property of IUSA S.A. DE C.V.

7. A message detailing the charges to pay will be displayed.

### If you don't wish to pay at this time, select "Cancel".

8. To accept the charges and proceed to pay, select "Accept"

<sup>&</sup>quot;Confidential Information" Property of IUSA S.A. DE C.V.

- 9. Select Payment Method.
  - Credit/Debit card
  - Google Pay