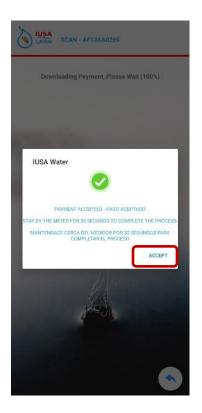

10. Enter the credit/debit card information as shown on your card.

<sup>&</sup>quot;Confidential Information" Property of IUSA S.A. DE C.V.

11. Select "Accept'.

12. Once paid, the image below will be displayed confirming payment has been made and a receipt of payment will be sent to the email on file. (Email should be received within 2 minutes. Check the spam folder if email is not found in the inbox)

To end the process, select "ACCEPT".

<sup>&</sup>quot;Confidential Information" Property of IUSA S.A. DE C.V.