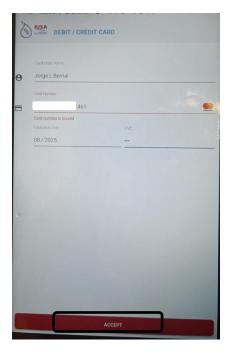

10. Enter the credit/debit card information as shown on your card.

<sup>&</sup>quot;Confidential Information" Property of IUSA S.A. DE C.V.

11. Select "Accept'.

12. Once paid, the image below will be displayed confirming payment has been made and a receipt of payment will be sent to the email on file. (Email should be received within 2 minutes. Check the spam folder if email is not found in the inbox)

To end the process, select "ACCEPT".

<sup>&</sup>quot;Confidential Information" Property of IUSA S.A. DE C.V.