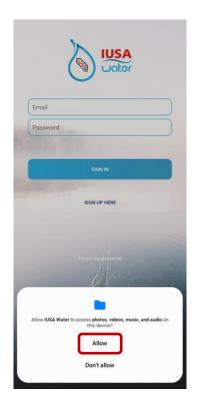

5. Allow IUSA Water to access photos, video, and audio on this device.

6. Select "Create Account"