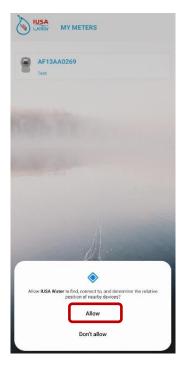

### To make a Payment:

1. Select the meter from "My Meters" list.

2. Enable Bluetooth / Read consumption

Bluetooth must be enabled in order to connect to the meter to read the consumption.

When prompted to allow Bluetooth, select "Allow" to accept.

Once Bluetooth is enabled, the process of reading the consumption will begin.

3. Press the **LOAD** button on the meter. To start the communication process between the phone and the meter.

A red LED light will begin to flash.