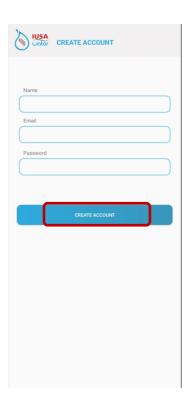

|              |
|              |              |
|              | DOWNLOAD APP |



## 1. Download App

Look in the Play Store for the IUSA Water App



#### 1. Download



<sup>&</sup>quot;Confidential Information" Property of IUSA S.A. DE C.V.



## 2. Registration

To register your account

1. Enter to IUSA Water App



### 2. Accept Privacy Policy

Read and Accept the Privacy Policy



<sup>&</sup>quot;Confidential Information" Property of IUSA S.A. DE C.V.



3. Allow IUSA Water to take pictures and record video.



4. Allow IUSA Water to access the device's location.





5. Allow IUSA Water to access photos, video, and audio on this device.



6. Select "Create Account"





### 7. Create Account

Fill in all required fields to set up the account.



### 8. Select Create Account





### 9. Account Created

A message confirming that the account was added successfully will be displayed. Select "Accept" to finalize the process.





## 3. Login

1. Using the credentials registered, select **sign in** to log in to your account.



2. Select Accept to save the credentials.



<sup>&</sup>quot;Confidential Information" Property of IUSA S.A. DE C.V.



\*\*If you can't remember your credentials, reset the password.



Select "Forgot My Password" and follow the instructions. An email will be sent to the email registered to change your password.

(Email should be received within 2 minutes. Check the spam folder if email is not found in the inbox)





3. After successfully logging in the System will present the "Home Page"

You will now be able to add the meter to your acc