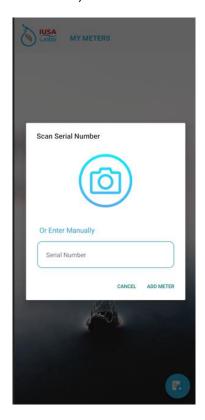

### 4. Add Meter

Meter can be added to the account by entering or scanning the serial number (to scan the camera must be enabled).

**Note:** Verify that the scanned or added series corresponds to the series that has the meter data plate.

### 1. Identify Meter

You may assign a nickname to identify your meter.