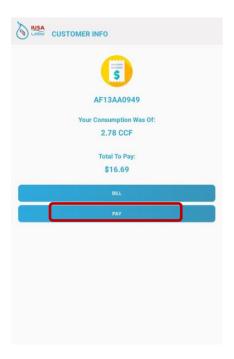

In case the mail does not reach the account, please report it to Customer Service.

6. To make a payment, select "Pay".

<sup>&</sup>quot;Confidential Information" Property of IUSA S.A. DE C.V.

7. A message detailing the charges to pay will be displayed.