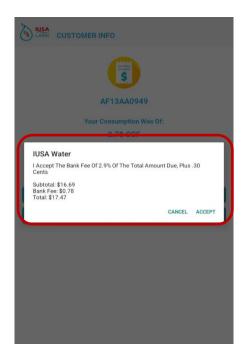

In case the mail does not reach the account, please report it to Customer Service.

6. To make a payment, select "Pay".

<sup>&</sup>quot;Confidential Information" Property of IUSA S.A. DE C.V.

7. A message detailing the charges to pay will be displayed.

### If you don't wish to pay at this time, select "Cancel".

8. To accept the charges and proceed to pay, select "Accept"

<sup>&</sup>quot;Confidential Information" Property of IUSA S.A. DE C.V.

- 9. Select Payment Method.
  - Credit/Debit card
  - Google Pay