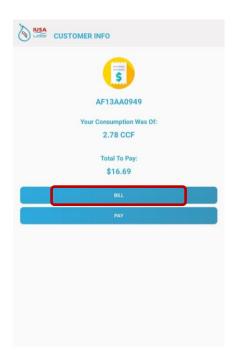

You must remain near the meter for successful communication.

You must remain near the meter for successful communication during the entire process.

4. To obtain a copy of the bill before paying, select "Bill" and a copy will be emailed to you.