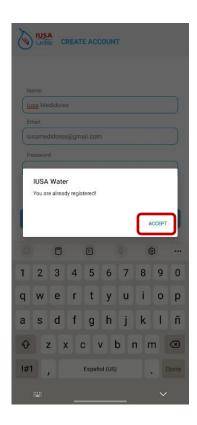

### 9. Account Created

A message confirming that the account was added successfully will be displayed. Select "Accept" to finalize the process.