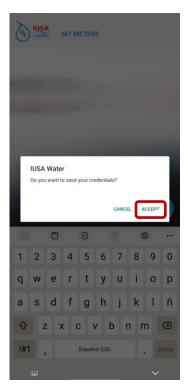

## 3. Login

1. Using the credentials registered, select **sign in** to log in to your account.

2. Select Accept to save the credentials.

<sup>&</sup>quot;Confidential Information" Property of IUSA S.A. DE C.V.