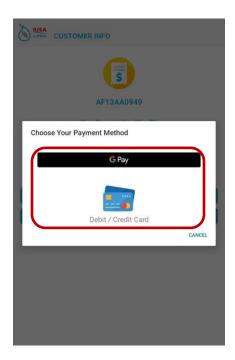

### If you don't wish to pay at this time, select "Cancel".

8. To accept the charges and proceed to pay, select "Accept"

<sup>&</sup>quot;Confidential Information" Property of IUSA S.A. DE C.V.

- 9. Select Payment Method.
  - Credit/Debit card
  - Google Pay