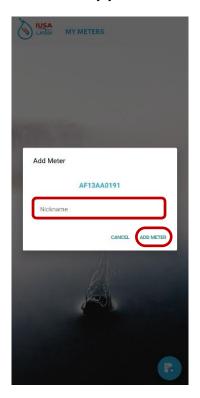

### 1. Identify Meter

You may assign a nickname to identify your meter.

#### 2. Select "Add Meter".

<sup>&</sup>quot;Confidential Information" Property of IUSA S.A. DE C.V.

Once completed, the following image will be displayed indicating that the meter was added successfully.