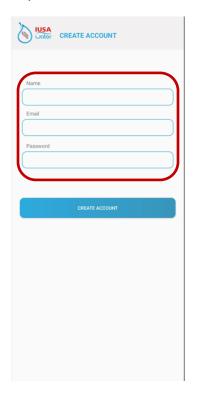

|              |
|              |              |
|              |              |
|              | DOWNLOAD APP |



## 1. Download App

Look in the Play Store for the IUSA Water App



#### 1. Download



<sup>&</sup>quot;Confidential Information" Property of IUSA S.A. DE C.V.



## 2. Registration

To register your account

1. Enter to IUSA Water App



### 2. Accept Privacy Policy

Read and Accept the Privacy Policy



<sup>&</sup>quot;Confidential Information" Property of IUSA S.A. DE C.V.



3. Allow IUSA Water to take pictures and record video.



4. Allow IUSA Water to access the device's location.





5. Allow IUSA Water to access photos, video, and audio on this device.



6. Select "Create Account"





### 7. Create Account

Fill in all required fields to set up the account.



### 8. Select Create Account





### 9. Account Created

A message confirming that the account was added successfully will be displayed. Select "Accept" to finalize the process.





## 3. Login

1. Using the credentials registered, select **sign in** to log in to your account.



2. Select Accept to save the credentials.



<sup>&</sup>quot;Confidential Information" Property of IUSA S.A. DE C.V.



\*\*If you can't remember your credentials, reset the password.



Select "Forgot My Password" and follow the instructions. An email will be sent to the email registered to change your password.

(Email should be received within 2 minutes. Check the spam folder if email is not found in the inbox)





3. After successfully logging in the System will present the "Home Page"

You will now be a