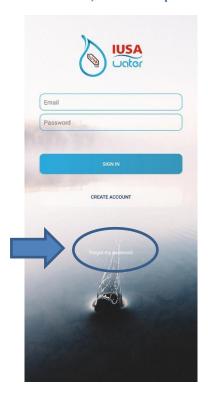

\*\*If you can't remember your credentials, reset the password.

Select "Forgot My Password" and follow the instructions. An email will be sent to the email registered to change your password.

(Email should be received within 2 minutes. Check the spam folder if email is not found in the inbox)