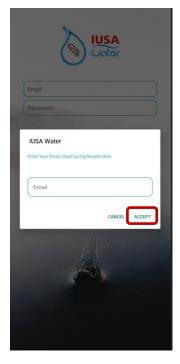

\*\*If you can't remember your credentials, reset the password.

Select "Forgot My Password" and follow the instructions. An email will be sent to the email registered to change your password.

(Email should be received within 2 minutes. Check the spam folder if email is not found in the inbox)