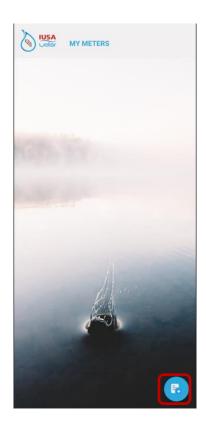

3. After successfully logging in the System will present the "Home Page"

You will now be able to add the meter to your account by selecting the shown below.

### 4. Add Meter

Meter can be added to the account by entering or scanning the serial number (to scan the camera must be enabled).

**Note:** Verify that the scanned or added series corresponds to the series that has the meter data plate.