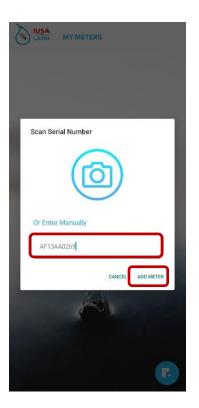

### 4. Add Meter

Meter can be added to the account by entering or scanning the serial number (to scan the camera must be enabled).

**Note:** Verify that the scanned or added series corresponds to the series that has the meter data plate.