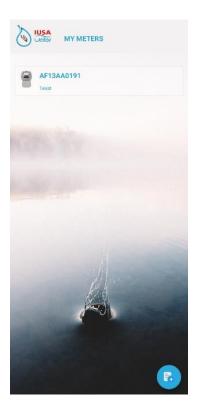

#### 2. Select "Add Meter".

<sup>&</sup>quot;Confidential Information" Property of IUSA S.A. DE C.V.

Once completed, the following image will be displayed indicating that the meter was added successfully.