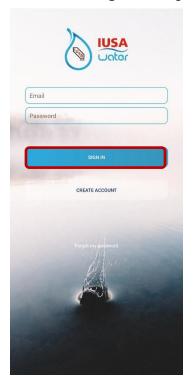

## 3. Login

1. Using the credentials registered, select **sign in** to log in to your account.

2. Select Accept to save the credentials.

<sup>&</sup>quot;Confidential Information" Property of IUSA S.A. DE C.V.

\*\*If you can't remember your credentials, reset the password.

Select "Forgot My Password" and follow the instructions. An email will be sent to the email registered to change your password.

(Email should be received within 2 minutes. Check the spam folder if email is not found in the inbox)