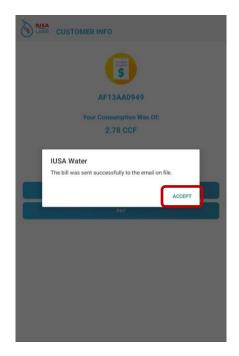

5. A message will be displayed once the bill has been sent to the E-mail address registered to the account. Select "Accept" to end the process. (Email should be received within 2 minutes. Check the spam folder if email is not found in the inbox)