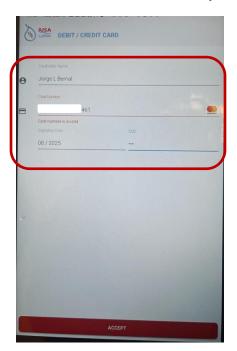

10. Enter the credit/debit card information as shown on your card.

<sup>&</sup>quot;Confidential Information" Property of IUSA S.A. DE C.V.

11. Select "Accept'.

12. Once paid, the image below will be displayed confirming payment has been made and a receipt of payment will be sent to the email on file. (Email should be received within 2 minutes. Check the spam folder if email is not found in the inbox)