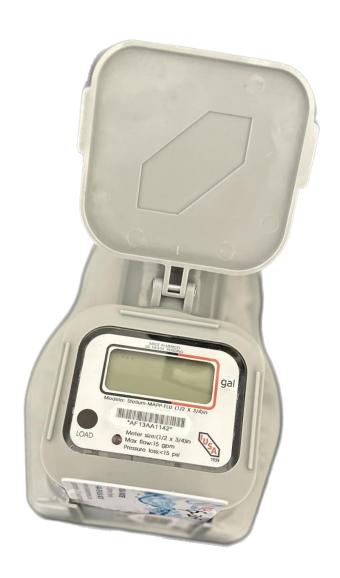

### 4. Add Meter

Meter can be added to the account by entering or scanning the serial number (to scan the camera must be enabled).

**Note:** Verify that the scanned or added series corresponds to the series that has the meter data plate.

Once Bluetooth is enabled, the process of reading the consumption will begin.

3. Press the **LOAD** button on the meter. To start the communication process between the phone and the meter.

A red LED light will begin to flash.